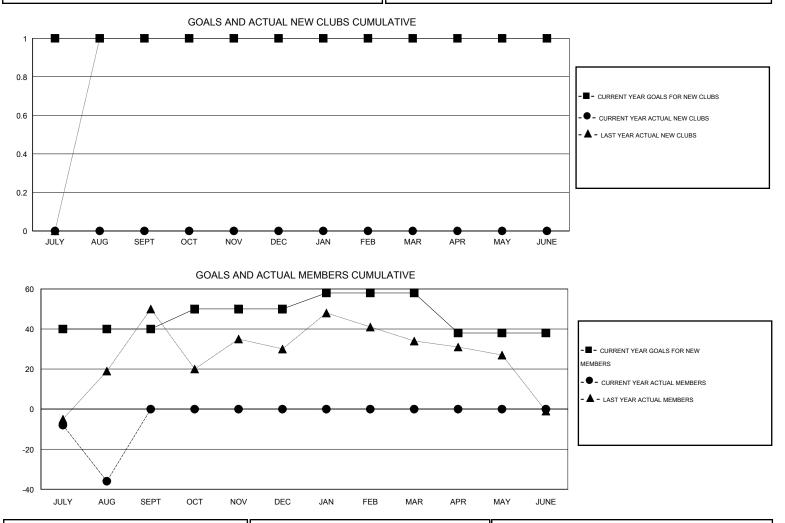

## LOCATION TENNESSEE

GMT CA 1

|               |                  | Clubs               |                            |                             | Members<br>RESULTS FOR 2014-2015 |                    |                                  |                              |                             |  |
|---------------|------------------|---------------------|----------------------------|-----------------------------|----------------------------------|--------------------|----------------------------------|------------------------------|-----------------------------|--|
|               | RESU             | LTS FOR 2014-2015   |                            |                             |                                  |                    |                                  |                              |                             |  |
| QUARTER       | NEW CLUB<br>GOAL | ACTUAL NEW<br>CLUBS | ACTUAL<br>DROPPED<br>CLUBS | ACTUAL NET<br>GAIN/<br>LOSS | QUARTER                          | NEW MEMBER<br>GOAL | ACTUAL TOTAL<br>MEMBERS<br>ADDED | ACTUAL<br>DROPPED<br>MEMBERS | ACTUAL NET<br>GAIN/<br>LOSS |  |
| JULY/AUG/SEPT | 1                | 0                   | 0                          | 0                           | JULY/AUG/SEPT                    | 40                 | 13                               | 49                           | -36                         |  |
| OCT/NOV/DEC   | 0                | 0                   | 0                          | 0                           | OCT/NOV/DEC                      | 10                 | 0                                | 0                            | 0                           |  |
| JAN/FEB/MAR   | 0                | 0                   | 0                          | 0                           | JAN/FEB/MAR                      | 8                  | 0                                | 0                            | 0                           |  |
| APR/MAY/JUNE  | 0                | 0                   | 0                          | 0                           | APR/MAY/JUNE                     | -20                | 0                                | 0                            | 0                           |  |